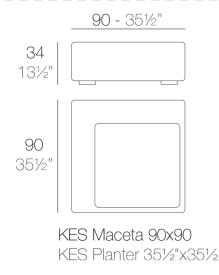

ss and articulated compositions; sofas, chaise and lineal and angular poufs. Either armchairs formed by individual elements or large islands as a result of the union of several parts. The most interesting feature in this project is the visible cut on the base part, which makes it possible to insert additional elements, such as backrests, armrests and tables. This cut becomes an architectural, decorative and practical symbol, which is dintinct and useful, simple as well as complex, and of great worth in the interpretation of this product.

View online: https://www.vondom.com/products/64004A

## **Features**

#### **Description**

Made of polyethylene resin by rotational moulding.100% Recyclable. Item suitable for indoor and outdoor use. Available in different finishes.

#### Weight

17 Kg



## Combinations



## **Finishes**

BASIC RGBW LED

Ref. 64004A

Ret. 64004

Matt Polyethylene

Unit with internal lighting with RGBW LED technology and remote control unit for switching colors. Available only in matte ice white finish. Remote control included.

## **LACQUERED**

Ref. 64004F

Lacquered Polyethylene

#### LIGHT

Ref 64004W

White internally lit unit with LED technology. Available only in matte ice white finish.

#### **RGBW LED DMX**

Ref. 64004D

Unit with internal lighting with RGBW LED technology and remote control unit for switching colors. Also controlLED by DMX-1024 (wireless), enabling communication between one or more products simultaneously via the DMX transmitter (not included).

#### **RGBW LED BATTERY**

Ref 64004DY

Unit with internal lighting with battery-po