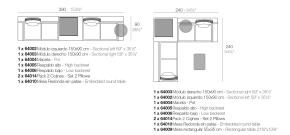

## Combinations

## By Gabriele + Oscar Buratti

KES is a modular seating system for furnishing outdoor spaces. The main objective is to create endless and articulated compositions; sofas, chaise and lineal and angular poufs. Either armchairs formed by individual elements or large islands as a result of the union of several parts. The most interesting feature in this project is the visible cut on the base part, which makes it possible to insert additional elements, such as backrests, armrests and tables. This cut becomes an architectural, decorative and practical symbol, which is dintinct and useful, simple as well as complex, and of great worth in the interpretation of this product.