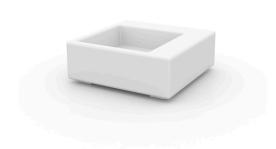

# **KES MACETA**

## By Gabriele + Oscar Buratti

KES is a modular seating system for furnishing outdoor spaces. The main objective is to create endless and articulated compositions; sofas, chaise and lineal and angular poufs. Either armchairs formed by individual elements or large islands as a result of the union of several parts. The most interesting feature in this project is the visible cut on the base part, which makes it possible to insert additional elements, such as backrests, armrests and tables. This cut becomes an architectural, decorative and practical symbol, which is dintinct and useful, simple as well as complex, and of great worth in the interpretation of this product.